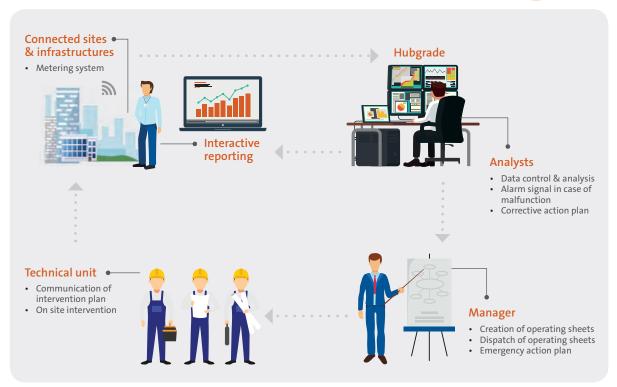

## Hubgrade, our Smart Monitoring Center

Hubgrade is Enova's smart monitoring center for energy management, located at our Dubai headquarters. Our Hubgrade analysts monitor and leverage real-time data to provide integrated Energy & Facilities Management to municipal, industrial and commercial clients.

By analyzing real-time energy flows, Enova is able to identify potential areas of optimization and implement the right energy conservation measures, hence generating long term energy savings. Analysis against Key Performance Indicators and benchmarks, together with advanced analytics, guarantees that the savings are achieved and ensures the transparency and traceability in day-to-day operations and maintenance.

Hubgrade can be used on a wide range of municipal and commercial buildings, and industrial facilities.

It covers all resources and utilities, such as electricity and water consumption, or waste production.