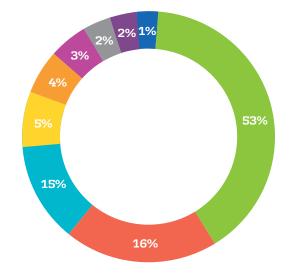

## Customers' Key Figures

- Retail: over **2.3 million** sqm
- Airports: **11.4 million** passenger movements
- Hospitality: over **1,900** suites
- Residential: over **650,000** sqm

#### Portfolio Breakdown