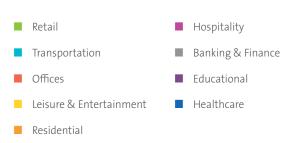

## Customers' Key Figures

- Retail: over **2.3 million** sqm
- Airports: **11.4 million** passenger movements
- Hospitality: over **1,900** suites
- Residential: over **650,000** sqm

#### Portfolio Breakdown