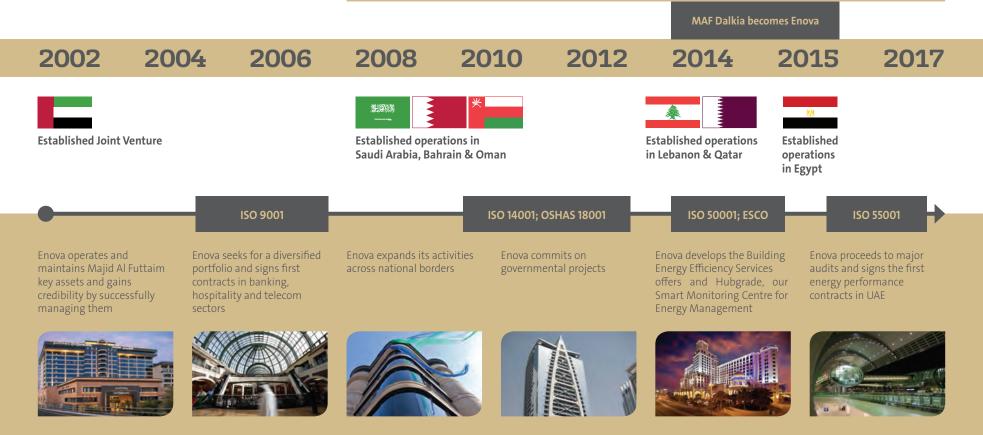

## **Our History**

Leader in energy and multi-technical services, delivering comprehensive services to its clients With over **1,800** highly trained and multi-skilled employees, Enova delivers comprehensive solutions to a wide portfolio of clients in the residential, commercial, industrial, public and healthcare sectors.

Enova, the leader in energy and multi-technical services, was the **first company in Dubai to be certified ESCO (Energy Services Company)** by the RSB (Regulation & Supervision Bureau) in April 2014, thus **reaffirming our pioneering position in the region's blooming energy performance market.** 

## A Customer-Centric Strategy

In a fast-paced environment, customers look for reactive and innovative partners to manage their energy and facilities systems. With 15 years of experience in the field, Enova has established itself as much more than a Energy & Facilities Management company. Clients rely on us to develop new solutions that meet their specific business challenges and support their growth in a sustainable manner.