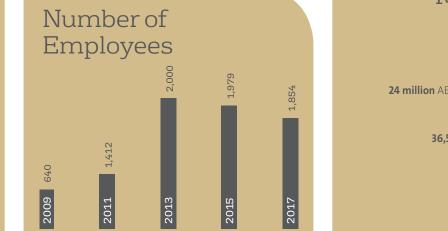

## **Our History**

Leader in energy and multi-technical services, delivering comprehensive services to its clients With over **1,800** highly trained and multi-skilled employees, Enova delivers comprehensive solutions to a wide portfolio of clients in the residential, commercial, industrial, public and healthcare sectors.