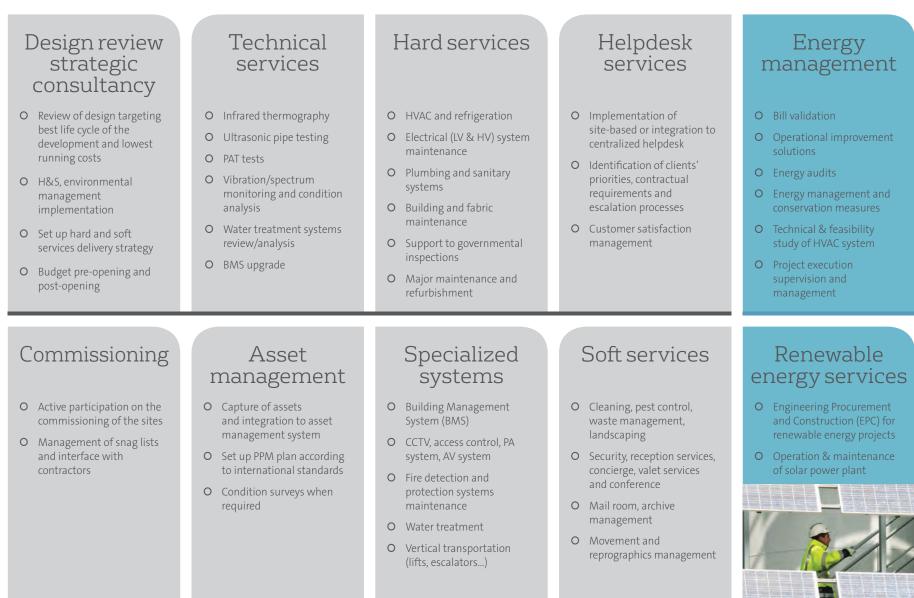

rmance Indicators and benchmarks, together with advanced analytics, guarantees that the savings are achieved and ensures the transparency and traceability in day-to-day operations and maintenance.

Hubgrade can be used on a wide range of municipal and commercial buildings, and industrial facilities.

It covers all resources and utilities, such as electricity and water consumption, or waste production.

Hubgrade





#### **Energy Live**

To ensure full visibility on the results delivered by Hubgrade, our clients also have the opportunity to display key data generated by the system on strategically located screens.

We believe it creates a visible commitment to all end-users, involves them in reaching ambitious environmental targets, and re-inforces our clients' sustainability objectives.



# Service Delivery

## **Our References**

| Mall of the<br>Emirates,<br>Dubai,UAE